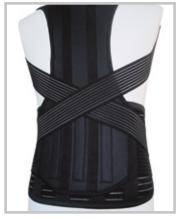

## Runner+

### UNISEX • LUMBO-SACRAL DYNAMIC CORSET

### **FEATURES**

- ✓ Velcro-adjustable and removable lumbar support.
- ✓ For its reduced front height, it is ideal for car-drivers, motorbike drivers, workers and sportsmen.

### **TECHNICAL FEATURES**

HEIGHTS 24 cm on the back and 15 cm

on the front.

**FABRICS** microgrip elastic bandage.

(Self-grip fleece open-work

microfiber).

**RIBS** four 2005 20cm long on the back,

covered with stiff braid straps.

CLOSURE front Velcro on the Microgrip

bandage (it can be closed in any

position).

**COLOUR** black.

ADDITIONAL set for Dorsokit TLM (see p. 30).

80

**RUNNER WITH DORSOKIT** (see p. 30)

110