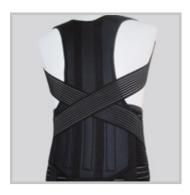

# Dorsokit/47

## ADDITIONAL SPINE SUPPORT FOR RUNNER+ AND WINNER

### **FEATURES**

✓ Velcro-fixing additional spine support for the corsets Runner+ and Winner, it allows to transform lumbar-sacral corsets in thoracic-lumbar-sacral supports with shoulder braces.

### **TECHNICAL FEATURES**

HEIGHTS 47 cm on the back.

FABRICS hive padded fabric and Microgrip

elastic bandage.

Shoulder braces in striped fabric.

RIBS two 1508 38 cm long on the back,

covered with stiff braid straps.

COLOUR black/nude.

MISURE S/L.

VARIANTS Dorsokit/53

53 cm long on the back.

USE it can be used with:

Runner+ (see p. 6)

Winner+ (see p. 7).