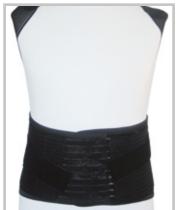

## Runner+

### UNISEX • LUMBO-SACRAL DYNAMIC CORSET

### **FEATURES**

- ✓ Velcro-adjustable and removable lumbar support.
- ✓ For its reduced front height, it is ideal for car-drivers, motorbike drivers, workers and sportsmen.

### **TECHNICAL FEATURES**

HEIGHTS 24 cm on the back and 15 cm

on the front.

**FABRICS** microgrip elastic bandage.

(Self-grip fleece open-work

microfiber).

**RIBS** four 2005 20cm long on the back,

covered with stiff braid straps.

CLOSURE front Velcro on the Microgrip

bandage (it can be closed in any

position).

**COLOUR** black.

ADDITIONAL set for Dorsokit TLM (see p. 30).

80

**RUNNER WITH DORSOKIT** (see p. 30)

110