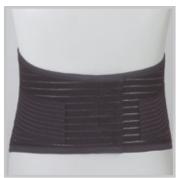

## Runner+

### UNISEX • LUMBO-SACRAL DYNAMIC CORSET

### **FEATURES**

- ✓ Velcro-adjustable and removable lumbar support.
- ✓ For its reduced front height, it is ideal for car-drivers, motorbike drivers, workers and sportsmen.

### **TECHNICAL FEATURES**

HEIGHTS 24 cm on the back and 15 cm

on the front.

**FABRICS** microgrip elastic bandage.

(Self-grip fleece open-work

microfiber).

**RIBS** four 2005 20cm long on the back,

covered with stiff braid straps.

CLOSURE front Velcro on the Microgrip

bandage (it can be closed in any

position).

**COLOUR** black.

ADDITIONAL set for Dorsokit TLM (see p. 30).

80

**RUNNER WITH DORSOKIT** (see p. 30)

110