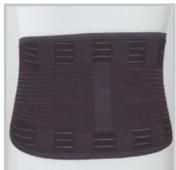

## Runner+

### UNISEX • LUMBO-SACRAL DYNAMIC CORSET

### **FEATURES**

- ✓ Velcro-adjustable and removable lumbar support.
- ✓ For its reduced front height, it is ideal for car-drivers, motorbike drivers, workers and sportsmen.

### **TECHNICAL FEATURES**

HEIGHTS 24 cm on the back and 15 cm

on the front.

**FABRICS** microgrip elastic bandage.

(Self-grip fleece open-work

microfiber).

**RIBS** four 2005 20cm long on the back,

covered with stiff braid straps.

CLOSURE front Velcro on the Microgrip

bandage (it can be closed in any

position).

**COLOUR** black.

ADDITIONAL set for Dorsokit TLM (see p. 30).

80

**RUNNER WITH DORSOKIT** (see p. 30)

110