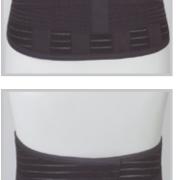

## Runner+

### UNISEX • LUMBO-SACRAL DYNAMIC CORSET

### **FEATURES**

- ✓ Velcro-adjustable and removable lumbar support.
- ✓ For its reduced front height, it is ideal for car-drivers, motorbike drivers, workers and sportsmen.

### **TECHNICAL FEATURES**

HEIGHTS 24 cm on the back and 15 cm

on the front.

**FABRICS** microgrip elastic bandage.

(Self-grip fleece open-work

microfiber).

**RIBS** four 2005 20cm long on the back,

covered with stiff braid straps.

CLOSURE front Velcro on the Microgrip

bandage (it can be closed in any

position).

**COLOUR** black.

ADDITIONAL set for Dorsokit TLM (see p. 30).

80

**RUNNER WITH DORSOKIT** (see p. 30)

110