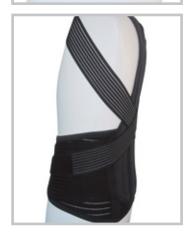

## Runner+

### UNISEX • LUMBO-SACRAL DYNAMIC CORSET

### **FEATURES**

- ✓ Velcro-adjustable and removable lumbar support.
- ✓ For its reduced front height, it is ideal for car-drivers, motorbike drivers, workers and sportsmen.

### **TECHNICAL FEATURES**

HEIGHTS 24 cm on the back and 15 cm

on the front.

**FABRICS** microgrip elastic bandage.

(Self-grip fleece open-work

microfiber).

**RIBS** four 2005 20cm long on the back,

covered with stiff braid straps.

CLOSURE front Velcro on the Microgrip

bandage (it can be closed in any

position).

**COLOUR** black.

ADDITIONAL set for Dorsokit TLM (see p. 30).

80

**RUNNER WITH DORSOKIT** (see p. 30)

110