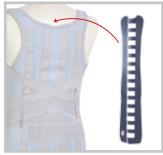

underarm region.

RIBS removable spinal plate 44 cm

long on the back. Provided with two 1508 38 cm long ribs for the usage without spinal plate.

velcro closure on the front.

COLOUR grey/nude.

CLOSURE

VARIANTS Spinocross/S/53