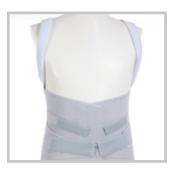

## THORACIC-LUMBO-SACRAL CORSET WITH TLM SPINAL PLATE AND SHOULDER BRACES

### **FEATURES**

- ✓ Light and breathable fabric for best user's comfort.
- ✓ Spinal plate in light alloy, you can remove it and shape it manually.
- ✓ You can wear the corset with or without the spinal plate.
- ✓ Two independent front straps can be overlapped and adjusted individually.
- ✓ Soft underarm padding.

### **TECHNICAL FEATURES**

HEIGHTS 48 cm on the back and adjustable

front from 18 to 26 cm.

FABRICS breathable and antibacterial

Lisbona fabric. Two front straps in elastic Microgrip bandage.
Adjustable rods in elastic striped bandage. Padded braces in the