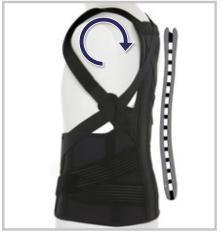

## **FEATURES**

- ✓ Manufactured with the exclusive TLMTEX® fabric (see p.18)
- ✓ Soft underarm padding
- ✓ Shoulder braces with anteroposterior traction
- ✓ Underarm always free without soreness
- ✓ Spinal plate in light alloy, you can remove it and shape it manually
- ✓ You can wear the corset with or without the spinal plate

## TECHNICAL FEATURES

HEIGHTS 48 cm on the back and 17 cm on

the front.

FABRICS TLMTEX® fabric. Adjustable

support rods in rods in elastic striped bandage. Underarm

padded braces.

RIBS removable spinal plate 44 cm