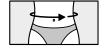

## **WAIST**

| Size    | S  | М  | L  | XL  | XXL | 120 |
|---------|----|----|----|-----|-----|-----|
| from cm | 65 | 70 | 80 | 90  | 100 | 110 |
| to cm   | 72 | 83 | 93 | 103 | 113 | 125 |