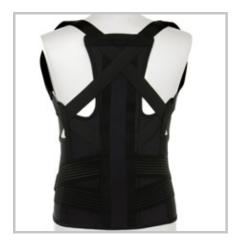

## Spinfast<sup>©</sup>/48

UNISEX – THORACIC-LUMBO-SACRAL CORSET WITH TLM SPINAL PLATE AND SHOULDER BRACES

## **FEATURES**

- ✓ Manufactured with the exclusive TLMTEX® fabric (see p.18)
- ✓ Soft underarm padding
- ✓ Shoulder braces with anteroposterior traction
- ✓ Underarm always free without soreness
- ✓ Spinal plate in light alloy, you can remove it and shape it manually
- ✓ You can wear the corset with or without the spinal plate