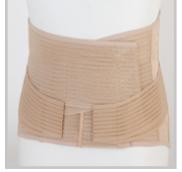

## **FEATURES**

- Two independent front straps can be overlapped and adjusted individually.
- Pocket on the frontal strap for an easy wearing.
- ✓ Lumbar support is removable and adjustable in the needed position.

## TECHNICAL FEATURES

**HEIGHTS** back 35 cm. so divided: 14 cm.

> above the waist. 21 cm below. Front: double adjustable strap

from 22 to 30 cm.

**FABRICS** satin Manon tutto foderato coutil

Modena. Parte anteriore

in bendaggio elastico Microgrip.

**RIBS** four 1508 on the back (removable).

and four 1304 on the side.

CLOSURE velcro. COLOUR nude.

VARIANTS Maximo/30 back height cm 30.

| ١ | ٨ | 14 | \I | S | T |
|---|---|----|----|---|---|
|   | _ | _  |    | _ | - |