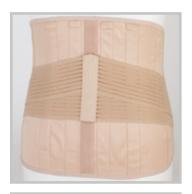

## **FEATURES**

- Two independent front straps can be overlapped and adjusted individually.
- Pocket on the frontal strap for an easy wearing.
- ✓ Lumbar support is removable and adjustable in the needed position.

## TECHNICAL FEATURES

**HEIGHTS** back 35 cm. so divided: 14 cm.

> above the waist. 21 cm below. Front: double adjustable strap

from 22 to 30 cm.

**FABRICS** satin Manon tutto foderato coutil

Modena. Parte anteriore

in bendaggio elastico Microgrip.

**RIBS** four 1508 on the back (removable).

and four 1304 on the side.

CLOSURE velcro. COLOUR nude.

VARIANTS Maximo/30 back height cm 30.

| ١ | ٨ | 14 | \I | S | T |
|---|---|----|----|---|---|
|   | _ | _  |    | _ | - |