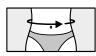

| Size    | S  | М  | L  | XL  | XXL | 120 | 130 |
|---------|----|----|----|-----|-----|-----|-----|
| from cm | 63 | 70 | 80 | 90  | 100 | 110 | 123 |
| to cm   | 72 | 82 | 92 | 102 | 113 | 125 | 140 |