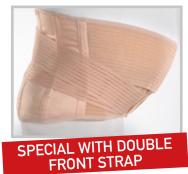

## **FEATURES**

- Two independent front straps can be overlapped and adjusted individually.
- Pocket on the frontal strap for an easy wearing.
- ✓ Lumbar support is removable and adjustable in the needed position.

## TECHNICAL FEATURES

**HEIGHTS** back 35 cm. so divided: 14 cm.

> above the waist. 21 cm below. Front: double adjustable strap

from 22 to 30 cm.

**FABRICS** satin Manon tutto foderato coutil

Modena. Parte anteriore

in bendaggio elastico Microgrip.

**RIBS** four 1508 on the back (removable).

and four 1304 on the side.

CLOSURE velcro. COLOUR nude.

VARIANTS Maximo/30 back height cm 30.

| ١ | ٨ | 14 | \I | S | T |
|---|---|----|----|---|---|
|   | _ | _  |    | _ | - |