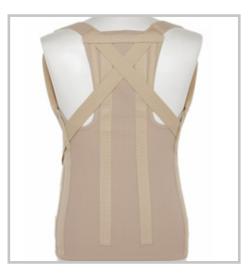

#### UNISEX – THORACIC-LUMBO-SACRAL SEMI-RIGID CORSET WITH SHOULDER BRACES

### FEATURES

- ✓ Light in elastic cotton fabric.
- Adjustable lumbar rod with buckles for a perfect fit.
- Soft underarm padding.
- Shoulder braces with anteroposterior traction.
- Underarm always free without soreness.

#### **TECHNICAL FEATURES**

| HEIGHTS  | 52 cm on the back and 18 cm on<br>the front<br>elastic cotton Gardenia.<br>Adjustable support rods<br>in Microgrip bandage.<br>Underarm padded braces. |  |  |  |
|----------|--------------------------------------------------------------------------------------------------------------------------------------------------------|--|--|--|
| FABRICS  |                                                                                                                                                        |  |  |  |
| RIBS     | two paravertebral 2008 42 cm<br>long on the back and four 1304<br>20-18 cm long on the side. All<br>covered with stiff braid straps.                   |  |  |  |
| CLOSURE  | velcro.                                                                                                                                                |  |  |  |
| COLOUR   | nude.                                                                                                                                                  |  |  |  |
| VARIANTS | <b>Ipertex/58</b> back height 58 cm<br>and front 22 cm.                                                                                                |  |  |  |
|          | <b>Ipertex/S/52</b> back height 52 cm with double front strap.                                                                                         |  |  |  |
|          | Ipertex/S/58 back height 58 cm                                                                                                                         |  |  |  |
|          | with double front strap.                                                                                                                               |  |  |  |