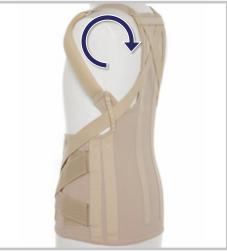

#### UNISEX – THORACIC-LUMBO-SACRAL SEMI-RIGID CORSET WITH SHOULDER BRACES

### FEATURES

- ✓ Light in elastic cotton fabric.
- Adjustable lumbar rod with buckles for a perfect fit.
- Soft underarm padding.
- Shoulder braces with anteroposterior traction.
- Underarm always free without soreness.

#### **TECHNICAL FEATURES**

| HEIGHTS  | 52 cm on the back and 18 cm on<br>the front<br>elastic cotton Gardenia.<br>Adjustable support rods<br>in Microgrip bandage.<br>Underarm padded braces. |  |  |  |
|----------|--------------------------------------------------------------------------------------------------------------------------------------------------------|--|--|--|
| FABRICS  |                                                                                                                                                        |  |  |  |
| RIBS     | two paravertebral 2008 42 cm<br>long on the back and four 1304<br>20-18 cm long on the side. All<br>covered with stiff braid straps.                   |  |  |  |
| CLOSURE  | velcro.                                                                                                                                                |  |  |  |
| COLOUR   | nude.                                                                                                                                                  |  |  |  |
| VARIANTS | <b>Ipertex/58</b> back height 58 cm<br>and front 22 cm.                                                                                                |  |  |  |
|          | <b>Ipertex/S/52</b> back height 52 cm with double front strap.                                                                                         |  |  |  |
|          | Ipertex/S/58 back height 58 cm                                                                                                                         |  |  |  |
|          | with double front strap.                                                                                                                               |  |  |  |