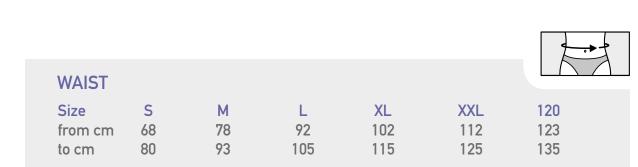

### TECHNICAL FEATURES

| HEIGHTS                         | 19 cm on the back and 14 cm on the front.                                                                                                                     |
|---------------------------------|---------------------------------------------------------------------------------------------------------------------------------------------------------------|
| FABRICS                         | breathable and antibacterial<br>Lisbona fabric. Rods in elastic<br>striped bandage.                                                                           |
| RIBS                            | four 1304 16 cm long on the<br>back, the two paravertebral ones<br>can be removed, all covered with<br>stiff braid straps. Two 608 16 cm<br>long on the side. |
| CLOSURE<br>COLOUR<br>ADDITIONAL | front velcro.<br>grey/nude.<br>set for <b>Pelotta TLM</b> (see p. 15).                                                                                        |