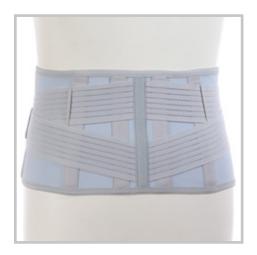

#### LUMBAGO OR PAIN IN THE SACRAL REGION

## UNISEX • LUMBO-SACRAL DYNAMIC CORSET

CE

#### **FEATURES**

- Breathable, light and soft.
- Natural silver salt based antibacterial treatment.
- Back adjustable criss-cross.

### TECHNICAL FEATURES

| HEIGHTS                         | 19 cm on the back and 14 cm on the front.                                                                                                                     |
|---------------------------------|---------------------------------------------------------------------------------------------------------------------------------------------------------------|
| FABRICS                         | breathable and antibacterial<br>Lisbona fabric. Rods in elastic<br>striped bandage.                                                                           |
| RIBS                            | four 1304 16 cm long on the<br>back, the two paravertebral ones<br>can be removed, all covered with<br>stiff braid straps. Two 608 16 cm<br>long on the side. |
| CLOSURE<br>COLOUR<br>ADDITIONAL | front velcro.<br>grey/nude.<br>set for <b>Pelotta TLM</b> (see p. 15).                                                                                        |