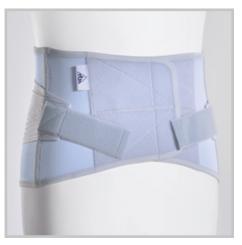

# Crossover/26

#### UNISEX • LUMBO-SACRAL DYNAMIC CORSET

#### FEATURES

- Breathable, light and soft.
- Natural silver salt based antibacterial treatment.
- Back adjustable criss-cross.

#### **TECHNICAL FEATURES**

- HEIGHTS 26 cm on the back and 17 cm on the front.
  FABRICS breathable and antibacterial Lisbona fabric. Rods in elastic striped bandage.
- RIBS four 1505 22 cm long on the back, the two paravertebral can be removed. Two 608 20 cm long on the side. All covered with stiff braid straps.

CLOSURE front velcro.

COLOUR grey/nude.

VARIANTS Crossover/30 30 cm high on the back, 18 cm on the front. Crossover/34 34 cm high on the back, 20 cm on the front.

| WAIST   |    |    |    |     |     |     |
|---------|----|----|----|-----|-----|-----|
| Size    | S  | М  | L  | XL  | XXL | 120 |
| from cm | 65 | 76 | 87 | 98  | 109 | 119 |
| to cm   | 75 | 86 | 97 | 108 | 119 | 130 |