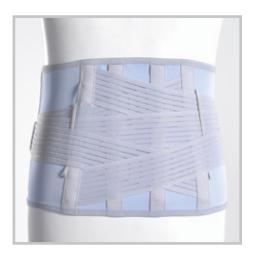

# Crossover/26

#### UNISEX • LUMBO-SACRAL DYNAMIC CORSET

#### FEATURES

- Breathable, light and soft.
- Natural silver salt based antibacterial treatment.
- Back adjustable criss-cross.

#### **TECHNICAL FEATURES**

- HEIGHTS 26 cm on the back and 17 cm on the front.
  FABRICS breathable and antibacterial Lisbona fabric. Rods in elastic striped bandage.
- RIBS four 1505 22 cm long on the back, the two paravertebral can be removed. Two 608 20 cm long on the side. All covered with stiff braid straps.

CLOSURE front velcro.

COLOUR grey/nude.

VARIANTS Crossover/30 30 cm high on the back, 18 cm on the front. Crossover/34 34 cm high on the back, 20 cm on the front.

| WAIST   |    |    |    |     |     |     |
|---------|----|----|----|-----|-----|-----|
| Size    | S  | М  | L  | XL  | XXL | 120 |
| from cm | 65 | 76 | 87 | 98  | 109 | 119 |
| to cm   | 75 | 86 | 97 | 108 | 119 | 130 |