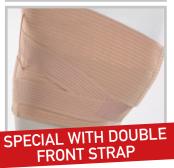

#### **FEATURES**

- ✓ Two independent front straps can be overlapped and adjusted individually.
- ✓ Elastic dorsal rods for a perfect back fit.
- ✓ Suspenders for shoulder braces can be provided, allowing a tailored therapeutic plan for the patient.