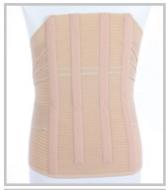

## UNISEX • THORACIC-LUMBO-SACRAL DYNAMIC CORSET (PROVIDED WITH SHOULDER BRACES, OPTIONAL)

#### **FEATURES**

- ✓ Two independent front straps can be overlapped and adjusted individually.
- ✓ Elastic dorsal rods for a perfect back fit.
- ✓ Suspenders for shoulder braces can be provided, allowing a tailored therapeutic plan for the patient.

#### TECHNICAL FEATURES

HEIGHTS 47 cm on the back and double

adjustable strap from 20 to 32 cm

on the front.

FABRICS Microgrip elastic bandage.

(Self-grip fleece open-work

microfiber).

RIBS two removable paravertebral