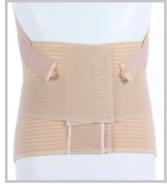

#### **FEATURES**

- ✓ Two independent front straps can be overlapped and adjusted individually.
- ✓ Elastic dorsal rods for a perfect back fit.
- ✓ Suspenders for shoulder braces can be provided, allowing a tailored therapeutic plan for the patient.

#### TECHNICAL FEATURES

HEIGHTS 47 cm on the back and double

adjustable strap from 20 to 32 cm

on the front.

FABRICS Microgrip elastic bandage.

(Self-grip fleece open-work

microfiber).

RIBS two removable paravertebral