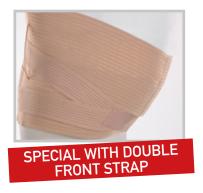

#### **FEATURES**

- ✓ Two independent front straps can be overlapped and adjusted individually.
- Adjustable back criss-cross.