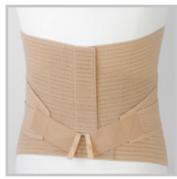

#### **FEATURES**

- ✓ Two independent front straps can be overlapped and adjusted individually.
- Adjustable back criss-cross.

## **TECHNICAL FEATURES**

HEIGHTS 32 cm on the back and double

adjustable strap from 20 to 32 cm

on the front.

FABRICS back and support tie rods in

striped elastic bandage.
Two horizontal front strips in elastic Microgrip bandage.

RIBS four 2005 29 cm long on

the back, the two paravertebral can be removed. Ribs are covered with stiff braid straps.

Two 608 on the front to avoid wrapping up.

**CLOSURE** velcro on the front self-grip fabric

(can be closed in any position), both for the two front closing bands and for the two support tie rods which have a loop for an

easy wearing.

COLOUR nude.

ADDITIONAL set for Pelotta TLM (see p. 15).

VARIANTS 555/S/27 27 cm on the back and