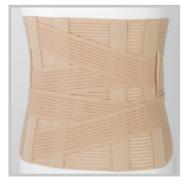

#### **FEATURES**

- ✓ Two independent front straps can be overlapped and adjusted individually.
- Adjustable back criss-cross.

## **TECHNICAL FEATURES**

HEIGHTS 32 cm on the back and double

adjustable strap from 20 to 32 cm

on the front.

FABRICS back and support tie rods in

striped elastic bandage.
Two horizontal front strips in elastic Microgrip bandage.

RIBS four 2005 29 cm long on

the back, the two paravertebral can be removed. Ribs are covered with stiff braid straps.

Two 608 on the front to avoid wrapping up.

**CLOSURE** velcro on the front self-grip fabric

(can be closed in any position), both for the two front closing bands and for the two support tie rods which have a loop for an

easy wearing.

COLOUR nude.

ADDITIONAL set for Pelotta TLM (see p. 15).

VARIANTS 555/S/27 27 cm on the back and